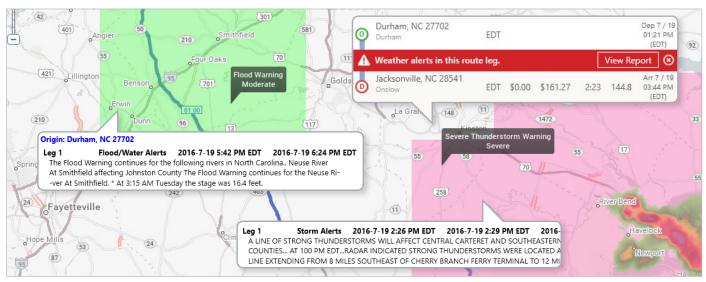

## Get proactive alerts when your route plans are scheduled to travel through impactful weather conditions

View radar and weather alert areas directly on the map, and identify if a planned route may be impacted by weather conditions. Review detailed weather reports and make insightful decisions to reduce costly delays and keep drivers safe.

- Quickly identify weather conditions on the map with optional radar, cloud, and alert overlays
- **Receive an alert in the route plan** if a route is scheduled to pass through a predicted weather alert zone
- View a comprehensive report that details the alert, effective and expiration times, certainty, severity, and urgency rating for the planned route
- Make critical decisions about routing drivers around hazardous areas
- Notify drivers and customers of potential delivery delays